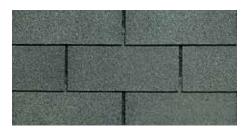

## **XT 25 COLOR PALETTE**

Georgetown Gray

Resawn Shake

Moiré Black

Weathered Wood

NOTE: Due to limitations of printing reproduction, CertainTeed can not guarantee the identical match of the actual product color to the graphic representations throughout this publication.