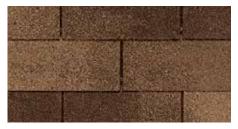

## **XT 25 COLOR PALETTE**

Georgetown Gray

Resawn Shake

Moiré Black

Weathered Wood

NOTE: Due to limitations of printing reproduction, CertainTeed can not guarantee the identical match of the actual product color to the graphic representations throughout this publication.